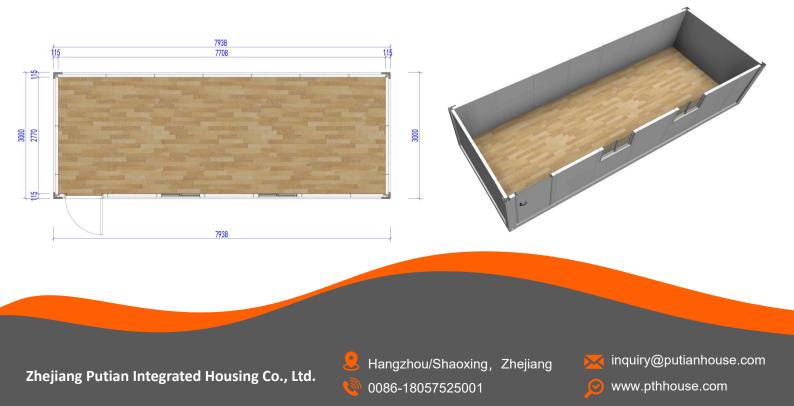

# CTR-DH2 (7938\*3000\*2791mm) DETACHABLE CONTAINER HOUSE

## **TECHNICAL SPECIFICATION**

| Comonent Name           |                           | Technical Parameters                                                                                                                                     |
|-------------------------|---------------------------|----------------------------------------------------------------------------------------------------------------------------------------------------------|
| Steel Frame             | Bottom Corner<br>Fitting  | Section: 210x150x170x4.5mm. Surface Treatment: Galvanized + Spray Coated                                                                                 |
|                         | Top Corner Fitting        | Section: 210x150x180x4.5mm. Surface Treatment: Galvanized + Spray Coated                                                                                 |
|                         | Floor Main Beam           | Floor Long Beam Thickness: 3mm, Floor Short Beam Thickness: 2.5mm. Surface Treatment: Hot Dip<br>Galvanized + Spray Coated                               |
|                         | Roof Main Beam            | Roof Long Beam Thickness: 3mm, Roof Short Beam Thickness: 2.5mm. Surface Treatment: Hot Dip<br>Galvanized + Spray Coated                                 |
|                         | Steel Column              | Section: 210x150x40mm, Optional Thickness: 3mm, 2.5mm. Surface Treatment: Hot Dip Galvanized +<br>Spray Coated                                           |
|                         | Floor Secondary<br>Beam   | Section: Joint Square Tube: 100x60x1.5, Others: C100x50x1.8mm. Surface Treatment: Hot Dip Galvanized + Spray Coated                                      |
| Container House CTR-DH2 | Roof Panel                | 70mm Thick Rock Wool Sandwich Panel                                                                                                                      |
|                         | Floor Covering<br>Board   | 18mm Thickness Cement Fiber Board or 18mm Thickness Calcium Silicate Board.                                                                              |
|                         | Floor Decorative<br>Board | 1.8mm Thickness PVC. Color: Wood Grain, Blue Grey.                                                                                                       |
|                         | Steel Door                | Size Specification: Width 920mm*Height 2035mm; Width 840mm*Height 2035mm. Color: White Grey.                                                             |
|                         | Sliding Window            | Size Specification: Width 930mm*Height 1100mm; Width 800mm*Height 1100mm; Material: Plastic-<br>Steel or Aluminum Alloy. Color: White Grey, Medium Grey. |
|                         | Wall Panel                | Thickness Specification: 50mm, 75mm, 100mm. Core Material: TPS, PU, Rockwool.                                                                            |
|                         | Rain Pipe                 | Specification: $\phi$ 50mm PVC Pipe.                                                                                                                     |
|                         | Power                     | IEC, CE, UL                                                                                                                                              |
|                         | Wind Load                 | 200km/h                                                                                                                                                  |
|                         | Floor Live Load           | 2.5KN/m2                                                                                                                                                 |
|                         | Roof Live Load            | 1.0KN/m2                                                                                                                                                 |
|                         | Frame Color               | Red, Blue, Medium Grey, White Grey                                                                                                                       |
|                         | Packaging Method          | 40ft High Cube Container                                                                                                                                 |