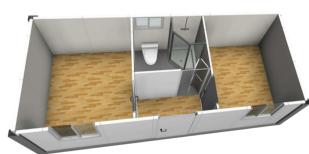

## CTR-DG3 (6968\*3000\*2991mm) **DETACHABLE CONTAINER HOUSE**

|                         | Comonent Name                          | Technical Parameters                                                                                                                                 |
|-------------------------|----------------------------------------|------------------------------------------------------------------------------------------------------------------------------------------------------|
| Steel Frame             | Bottom Corner Fitting                  | Section: 210x150x170x4.5mm. Surface Treatment: Galvanized + Spray Coated                                                                             |
|                         | Top Corner Fitting                     | Section: 210x150x180x4.5mm. Surface Treatment: Galvanized + Spray Coated                                                                             |
|                         | Floor Main Beam                        | Floor Long Beam Thickness: 3mm, Floor Short Beam Thickness: 2.5mm. Surface Treatment: Hot Dip Galvanized + Spray Coated                              |
|                         | Roof Main Beam                         | Roof Long Beam Thickness: 3mm, Roof Short Beam Thickness: 2.5mm. Surface Treatment: Hot Dip Galvanized + Spray Coated                                |
|                         | Steel Column                           | Section: 210x150x40mm, Optional Thickness: 3mm, 2.5mm. Surface Treatment: Hot Dip Galvanized + Spray Coated                                          |
|                         | Floor Secondary Beam                   | Section: Joint Square Tube: 100x60x1.5, Others: C100x50x1.8mm. Surface Treatment: Hot Dip Galvanized + Spray Coated                                  |
| Container House CTR-DG3 | Roof Panel                             | 70mm Thick Rock Wool Sandwich Panel                                                                                                                  |
|                         | Floor Covering Board                   | 18mm Thickness Cement Fiber Board or 18mm Thickness Calcium Silicate Board.                                                                          |
|                         | Floor Decorative Board                 | 1.8mm Thickness PVC. Color: Wood Grain, Blue Grey.                                                                                                   |
|                         | Decorative Panel for<br>Bathroom Floor | 2.5mm Thichness PVC. Color: Gery Dots.                                                                                                               |
|                         | Steel Door                             | Size Specification: Width 920mm*Height 2035mm; Width 840mm*Height 2035mm. Color: White Grey.                                                         |
|                         | Bathroom Interior Door                 | Size Specification: Width 800mm*Height 2000mm. Aluminum Alloy Folding Door.                                                                          |
|                         | Sliding Window                         | Size Specification: Width 930mm*Height 1100mm; Width 800mm*Height 1100mm; Material: Plastic-Steel or Aluminum Alloy. Color: White Grey, Medium Grey. |
|                         | Bathroom Sliding<br>Window             | Size Specification: Width 800mm*Height 550mm; Embossed Glass; Material: Plastic-Steel or Aluminum Alloy. Color: White Grey, Medium Grey.             |
|                         | Exhaust Fan                            | Size Specification: 5 Inch PVC Round.                                                                                                                |
|                         | External Wall                          | Thickness Specification: 50mm, 75mm, 100mm. Core Material: TPS, PU, Rockwool.                                                                        |
|                         | Interior Wall                          | Thickness Specification: 50mm. Core Material: TPS, PU, Rockwool.                                                                                     |
|                         | Rain Pipe                              | Specification: φ50mm PVC Pipe.                                                                                                                       |
|                         | Toilet                                 | Ceramic. Waste Water Disposal Method: Wall Drainage                                                                                                  |
|                         | Washbasin + Faucet                     | Ceramic Standing. Waste Water Disposal Method: Wall Drainage                                                                                         |
|                         | Integral Shower Room                   | Specification: 850mm*1120mm. Waste Water Disposal Method: Wall Drainage                                                                              |
|                         | Power                                  | IEC, CE, UL                                                                                                                                          |
|                         | Wind Load                              | 200km/h                                                                                                                                              |
|                         | Floor Live Load                        | 2.5KN/m2                                                                                                                                             |
|                         | Roof Live Load                         | 1.0KN/m2                                                                                                                                             |
|                         | Frame Color                            | Red, Blue, Medium Grey, White Grey                                                                                                                   |
|                         | Packaging Method                       | 40ft High Cube Container                                                                                                                             |