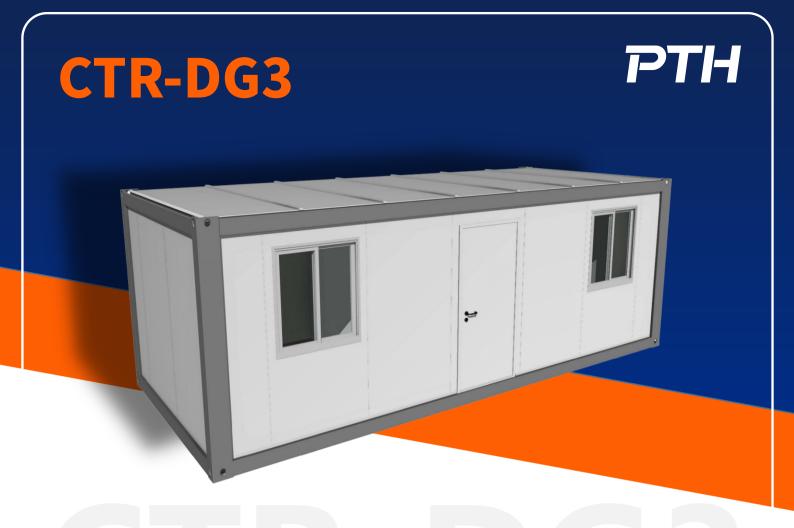

## CTR-DG3 (6968\*3000\*2991mm) **DETACHABLE CONTAINER HOUSE**

## **More Loading** Quantity

**Detachable container** houses can be disassembled into multiple sections, which can be packed more efficiently into shipping containers. This feature allows for greater loading quantities and reduced shipping costs.

## **More Different Collection Choices**

We offer a range of design options for our container houses, including different sizes, layouts, and exterior finishes. Whether you need a small-scale housing solution or a large-scale commercial or industrial project, we can provide a container house that meets your requirements.

## **Longer Life-Span**

With high-quality materials and construction techniques, weatherresistant finishes, and a modular design for easy repairs and replaceme