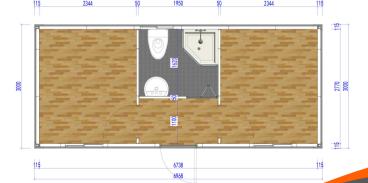

## CTR-DG3 (6968\*3000\*2991mm) **DETACHABLE CONTAINER HOUSE**

|                         | Comonent Name                          | Technical Parameters                                                                                                                                 |
|-------------------------|----------------------------------------|------------------------------------------------------------------------------------------------------------------------------------------------------|
| Steel Frame             | Bottom Corner Fitting                  | Section: 210x150x170x4.5mm. Surface Treatment: Galvanized + Spray Coated                                                                             |
|                         | Top Corner Fitting                     | Section: 210x150x180x4.5mm. Surface Treatment: Galvanized + Spray Coated                                                                             |
|                         | Floor Main Beam                        | Floor Long Beam Thickness: 3mm, Floor Short Beam Thickness: 2.5mm. Surface Treatment: Hot Dip Galvanized + Spray Coated                              |
|                         | Roof Main Beam                         | Roof Long Beam Thickness: 3mm, Roof Short Beam Thickness: 2.5mm. Surface Treatment: Hot Dip Galvanized + Spray Coated                                |
|                         | Steel Column                           | Section: 210x150x40mm, Optional Thickness: 3mm, 2.5mm. Surface Treatment: Hot Dip Galvanized + Spray Coated                                          |
|                         | Floor Secondary Beam                   | Section: Joint Square Tube: 100x60x1.5, Others: C100x50x1.8mm. Surface Treatment: Hot Dip Galvanized + Spray Coated                                  |
| Container House CTR-DG3 | Roof Panel                             | 70mm Thick Rock Wool Sandwich Panel                                                                                                                  |
|                         | Floor Covering Board                   | 18mm Thickness Cement Fiber Board or 18mm Thickness Calcium Silicate Board.                                                                          |
|                         | Floor Decorative Board                 | 1.8mm Thickness PVC. Color: Wood Grain, Blue Grey.                                                                                                   |
|                         | Decorative Panel for<br>Bathroom Floor | 2.5mm Thichness PVC. Color: Gery Dots.                                                                                                               |
|                         | Steel Door                             | Size Specification: Width 920mm*Height 2035mm; Width 840mm*Height 2035mm. Color: White Grey.                                                         |
|                         | Bathroom Interior Door                 | Size Specification: Width 800mm*Height 2000mm. Aluminum Alloy Folding Door.                                                                          |
|                         | Sliding Window                         | Size Specification: Width 930mm*Height 1100mm; Width 800mm*Height 1100mm; Material: Plastic-Steel or Aluminum Alloy. Color: White Grey, Medium Grey. |
|                         | Bathroom Sliding<br>Window             | Size Specification: Width 800mm*Height 550mm; Embossed Glass; Material: Plastic-Steel or Aluminum Alloy. Color: White Grey, Medium Grey.             |
|                         | Exhaust Fan                            | Size Specification: 5 Inch PVC Round.                                                                                                                |
|                         | External Wall                          | Thickness Specification: 50mm, 75mm, 100mm. Core Material: TPS, PU, Rockwool.                                                                        |
|                         | Interior Wall                          | Thickness Specification: 50mm. Core Material: TPS, PU, Rockwool.                                                                                     |
|                         | Rain Pipe                              | Specification: φ50mm PVC Pipe.                                                                                                                       |
|                         | Toilet                                 | Ceramic. Waste Water Disposal Method: Wall Drainage                                                                                                  |
|                         | Washbasin + Faucet                     | Ceramic Standing. Waste Water Disposal Method: Wall Drainage                                                                                         |
|                         | Integral Shower Room                   | Specification: 850mm*1120mm. Waste Water Disposal Method: Wall Drainage                                                                              |
|                         | Power                                  | IEC, CE, UL                                                                                                                                          |
|                         | Wind Load                              | 200km/h                                                                                                                                              |
|                         | Floor Live Load                        | 2.5KN/m2                                                                                                                                             |
|                         | Roof Live Load                         | 1.0KN/m2                                                                                                                                             |
|                         | Frame Color                            | Red, Blue, Medium Grey, White Grey                                                                                                                   |
|                         | Packaging Method                       | 40ft High Cube Container                                                                                                                             |