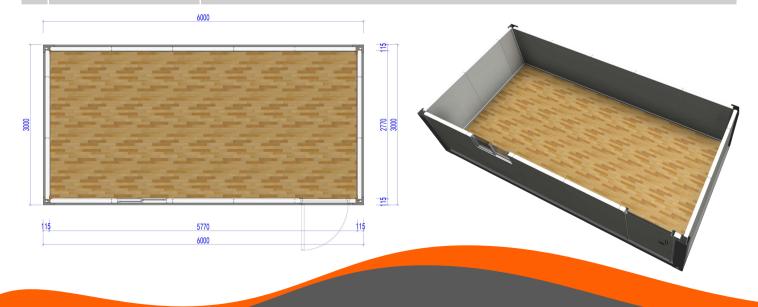

# CTR-DA3 (6000\*3000\*2991mm) **DETACHABLE CONTAINER HOUSE**

## **TECHNICAL SPECIFICATION**

| Comonent Name           |                        | Technical Parameters                                                                                                                                 |
|-------------------------|------------------------|------------------------------------------------------------------------------------------------------------------------------------------------------|
| Steel Frame             | Bottom Corner Fitting  | Section: 210x150x170x4.5mm. Surface Treatment: Galvanized + Spray Coated                                                                             |
|                         | Top Corner Fitting     | Section: 210x150x180x4.5mm. Surface Treatment: Galvanized + Spray Coated                                                                             |
|                         | Floor Main Beam        | Floor Long Beam Thickness: 3mm, Floor Short Beam Thickness: 2.5mm. Surface<br>Treatment: Hot Dip Galvanized + Spray Coated                           |
|                         | Roof Main Beam         | Roof Long Beam Thickness: 3mm, Roof Short Beam Thickness: 2.5mm. Surface Treatment:<br>Hot Dip Galvanized + Spray Coated                             |
|                         | Steel Column           | Section: 210x150x40mm, Optional Thickness: 3mm, 2.5mm. Surface Treatment: Hot Dip<br>Galvanized + Spray Coated                                       |
|                         | Floor Secondary Beam   | Section: Joint Square Tube: 100x60x1.5, Others: C100x50x1.8mm. Surface Treatment: Hot Dip Galvanized + Spray Coated                                  |
| Container House CTR-DA3 | Roof Panel             | 70mm Thick Rock Wool Sandwich Panel                                                                                                                  |
|                         | Floor Covering Board   | 18mm Thickness Cement Fiber Board or 18mm Thickness Calcium Silicate Board.                                                                          |
|                         | Floor Decorative Board | 1.8mm Thickness PVC. Color: Wood Grain, Blue Grey.                                                                                                   |
|                         | Steel Door             | Size Specification: Width 920mm*Height 2035mm; Width 840mm*Height 2035mm. Color: White Grey.                                                         |
|                         | Sliding Window         | Size Specification: Width 930mm*Height 1100mm; Width 800mm*Height 1100mm; Material: Plastic-Steel or Aluminum Alloy. Color: White Grey, Medium Grey. |
|                         | Wall Panel             | Thickness Specification: 50mm, 75mm, 100mm. Core Material: TPS, PU, Rockwool.                                                                        |
|                         | Rain Pipe              | Specification: φ50mm PVC Pipe.                                                                                                                       |
|                         | Power                  | IEC, CE, UL                                                                                                                                          |
|                         | Wind Load              | 200km/h                                                                                                                                              |
|                         | Floor Live Load        | 2.5KN/m2                                                                                                                                             |
|                         | Roof Live Load         | 1.0KN/m2                                                                                                                                             |
|                         | Frame Color            | Red, Blue, Medium Grey, White Grey                                                                                                                   |
|                         | Packaging Method       | 40ft High Cube Container                                                                                                                             |