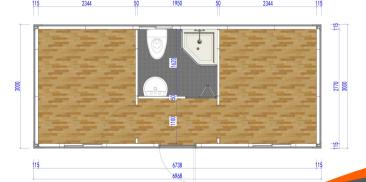

# CTR-DG1 (6968\*3000\*2591mm) **DETACHABLE CONTAINER HOUSE**

## **TECHNICAL SPECIFICATION**

|                         | Comonent Name                          | Technical Parameters                                                                                                                                 |
|-------------------------|----------------------------------------|------------------------------------------------------------------------------------------------------------------------------------------------------|
| Steel Frame             | Bottom Corner Fitting                  | Section: 210x150x170x4.5mm. Surface Treatment: Galvanized + Spray Coated                                                                             |
|                         | Top Corner Fitting                     | Section: 210x150x180x4.5mm. Surface Treatment: Galvanized + Spray Coated                                                                             |
|                         | Floor Main Beam                        | Floor Long Beam Thickness: 3mm, Floor Short Beam Thickness: 2.5mm. Surface Treatment: Hot Dip Galvanized + Spray Coated                              |
|                         | Roof Main Beam                         | Roof Long Beam Thickness: 3mm, Roof Short Beam Thickness: 2.5mm. Surface Treatment: Hot Dip Galvanized + Spray Coated                                |
|                         | Steel Column                           | Section: 210x150x40mm, Optional Thickness: 3mm, 2.5mm. Surface Treatment: Hot Dip Galvanized + Spray Coated                                          |
|                         | Floor Secondary Beam                   | Section: Joint Square Tube: 100x60x1.5, Others: C100x50x1.8mm. Surface Treatment: Hot Dip Galvanized + Spray Coated                                  |
| Container House CTR-DG1 | Roof Panel                             | 70mm Thick Rock Wool Sandwich Panel                                                                                                                  |
|                         | Floor Covering Board                   | 18mm Thickness Cement Fiber Board or 18mm Thickness Calcium Silicate Board.                                                                          |
|                         | Floor Decorative Board                 | 1.8mm Thickness PVC. Color: Wood Grain, Blue Grey.                                                                                                   |
|                         | Decorative Panel for<br>Bathroom Floor | 2.5mm Thichness PVC. Color: Gery Dots.                                                                                                               |
|                         | Steel Door                             | Size Specification: Width 920mm*Height 2035mm; Width 840mm*Height 2035mm. Color: White Grey.                                                         |
|                         | Bathroom Interior Door                 | Size Specification: Width 800mm*Height 2000mm. Aluminum Alloy Folding Door.                                                                          |
|                         | Sliding Window                         | Size Specification: Width 930mm*Height 1100mm; Width 800mm*Height 1100mm; Material: Plastic-Steel or Aluminum Alloy. Color: White Grey, Medium Grey. |
|                         | Bathroom Sliding<br>Window             | Size Specification: Width 800mm*Height 550mm; Embossed Glass; Material: Plastic-Steel or Aluminum Alloy. Color: White Grey, Medium Grey.             |
|                         | Exhaust Fan                            | Size Specification: 5 Inch PVC Round.                                                                                                                |
|                         | External Wall                          | Thickness Specification: 50mm, 75mm, 100mm. Core Material: TPS, PU, Rockwool.                                                                        |
|                         | Interior Wall                          | Thickness Specification: 50mm. Core Material: TPS, PU, Rockwool.                                                                                     |
|                         | Rain Pipe                              | Specification: φ50mm PVC Pipe.                                                                                                                       |
|                         | Toilet                                 | Ceramic. Waste Water Disposal Method: Wall Drainage                                                                                                  |
|                         | Washbasin + Faucet                     | Ceramic Standing. Waste Water Disposal Method: Wall Drainage                                                                                         |
|                         | Integral Shower Room                   | Specification: 850mm*1120mm. Waste Water Disposal Method: Wall Drainage                                                                              |
|                         | Power                                  | IEC, CE, UL                                                                                                                                          |
|                         | Wind Load                              | 200km/h                                                                                                                                              |
|                         | Floor Live Load                        | 2.5KN/m2                                                                                                                                             |
|                         | Roof Live Load                         | 1.0KN/m2                                                                                                                                             |
|                         | Frame Color                            | Red, Blue, Medium Grey, White Grey                                                                                                                   |
|                         | Packaging Method                       | 40ft High Cube Container                                                                                                                             |