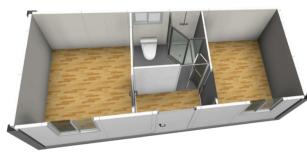

# CTR-DG1 (6968\*3000\*2591mm) **DETACHABLE CONTAINER HOUSE**

## **TECHNICAL SPECIFICATION**

|                         | Comonent Name                          | Technical Parameters                                                                                                                                 |
|-------------------------|----------------------------------------|------------------------------------------------------------------------------------------------------------------------------------------------------|
| Steel Frame             | Bottom Corner Fitting                  | Section: 210x150x170x4.5mm. Surface Treatment: Galvanized + Spray Coated                                                                             |
|                         | Top Corner Fitting                     | Section: 210x150x180x4.5mm. Surface Treatment: Galvanized + Spray Coated                                                                             |
|                         | Floor Main Beam                        | Floor Long Beam Thickness: 3mm, Floor Short Beam Thickness: 2.5mm. Surface Treatment: Hot Dip Galvanized + Spray Coated                              |
|                         | Roof Main Beam                         | Roof Long Beam Thickness: 3mm, Roof Short Beam Thickness: 2.5mm. Surface Treatment: Hot Dip Galvanized + Spray Coated                                |
|                         | Steel Column                           | Section: 210x150x40mm, Optional Thickness: 3mm, 2.5mm. Surface Treatment: Hot Dip Galvanized + Spray Coated                                          |
|                         | Floor Secondary Beam                   | Section: Joint Square Tube: 100x60x1.5, Others: C100x50x1.8mm. Surface Treatment: Hot Dip Galvanized + Spray Coated                                  |
| Container House CTR-DG1 | Roof Panel                             | 70mm Thick Rock Wool Sandwich Panel                                                                                                                  |
|                         | Floor Covering Board                   | 18mm Thickness Cement Fiber Board or 18mm Thickness Calcium Silicate Board.                                                                          |
|                         | Floor Decorative Board                 | 1.8mm Thickness PVC. Color: Wood Grain, Blue Grey.                                                                                                   |
|                         | Decorative Panel for<br>Bathroom Floor | 2.5mm Thichness PVC. Color: Gery Dots.                                                                                                               |
|                         | Steel Door                             | Size Specification: Width 920mm*Height 2035mm; Width 840mm*Height 2035mm. Color: White Grey.                                                         |
|                         | Bathroom Interior Door                 | Size Specification: Width 800mm*Height 2000mm. Aluminum Alloy Folding Door.                                                                          |
|                         | Sliding Window                         | Size Specification: Width 930mm*Height 1100mm; Width 800mm*Height 1100mm; Material: Plastic-Steel or Aluminum Alloy. Color: White Grey, Medium Grey. |
|                         | Bathroom Sliding<br>Window             | Size Specification: Width 800mm*Height 550mm; Embossed Glass; Material: Plastic-Steel or Aluminum Alloy. Color: White Grey, Medium Grey.             |
|                         | Exhaust Fan                            | Size Specification: 5 Inch PVC Round.                                                                                                                |
|                         | External Wall                          | Thickness Specification: 50mm, 75mm, 100mm. Core Material: TPS, PU, Rockwool.                                                                        |
|                         | Interior Wall                          | Thickness Specification: 50mm. Core Material: TPS, PU, Rockwool.                                                                                     |
|                         | Rain Pipe                              | Specification: φ50mm PVC Pipe.                                                                                                                       |
|                         | Toilet                                 | Ceramic. Waste Water Disposal Method: Wall Drainage                                                                                                  |
|                         | Washbasin + Faucet                     | Ceramic Standing. Waste Water Disposal Method: Wall Drainage                                                                                         |
|                         | Integral Shower Room                   | Specification: 850mm*1120mm. Waste Water Disposal Method: Wall Drainage                                                                              |
|                         | Power                                  | IEC, CE, UL                                                                                                                                          |
|                         | Wind Load                              | 200km/h                                                                                                                                              |
|                         | Floor Live Load                        | 2.5KN/m2                                                                                                                                             |
|                         | Roof Live Load                         | 1.0KN/m2                                                                                                                                             |
|                         | Frame Color                            | Red, Blue, Medium Grey, White Grey                                                                                                                   |
|                         | Packaging Method                       | 40ft High Cube Container                                                                                                                             |